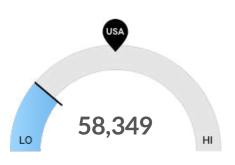

**Racial Diversity** 

Racial diversity is low in your area. The national average for an area this size is 160,456 racially diverse people, while there are 58,349 here.

Your area has 25,973 veterans. The national average for an area this size is 23,757.