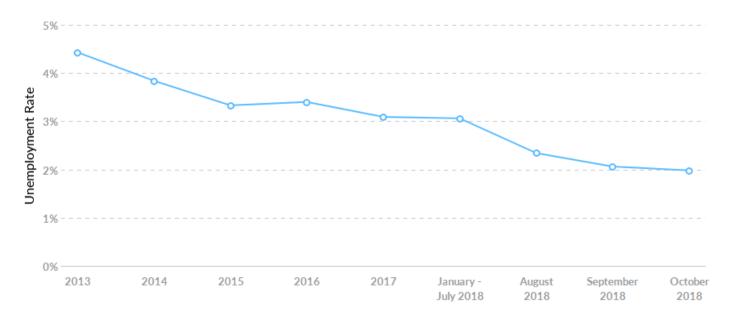

### **Unemployment Rate Trends**

Your areas had an October 2018 unemployment rate of 1.98%, decreasing from 4.43% 5 years before.

| Timeframe           | Unemployment Rate |
|---------------------|-------------------|
| 2013                | 4.43%             |
| 2014                | 3.84%             |
| 2015                | 3.33%             |
| 2016                | 3.40%             |
| 2017                | 3.09%             |
| January - July 2018 | 3.06%             |
| August 2018         | 2.34%             |
| September 2018      | 2.06%             |
| October 2018        | 1.98%             |
|                     |                   |