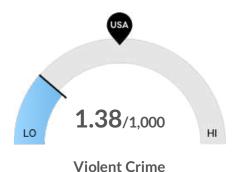

Your area has 1.38 violent crimes per 1,000 people. The national rate is 3.75 per 1,000 people.

**Property Crime** 

Your area has 15.85 property crimes per 1,000 people. The national rate is 24.21 per 1,000 people.