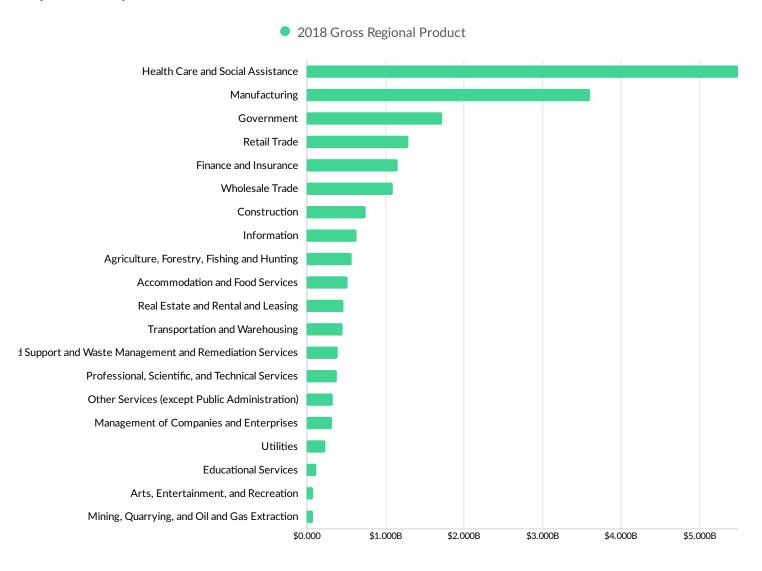

### **Top Industry GRP**

# Industry Characteristics - Cont.

| Industry                                                                       | 2013<br>Jobs | 2018<br>Jobs | Change in Jobs | %<br>Change<br>in Jobs | 2018<br>LQ | 2018 Earnings<br>Per Worker | 2018 GRP  |
|--------------------------------------------------------------------------------|--------------|--------------|----------------|------------------------|------------|-----------------------------|-----------|
| Health Care and Social Assistance                                              | 55,399       | 59,538       | 4,139          | +7%                    | 2.14       | \$83,729                    | \$5.49B   |
| Manufacturing                                                                  | 30,251       | 30,530       | 279            | +1%                    | 1.76       | \$72,152                    | \$3.61B   |
| Government                                                                     | 25,453       | 25,874       | 421            | +2%                    | 0.78       | \$60,484                    | \$1.73B   |
| Retail Trade                                                                   | 23,427       | 23,185       | -242           | -1%                    | 1.04       | \$31,359                    | \$1.29B   |
| Accommodation and Food<br>Services                                             | 14,987       | 16,077       | 1,090          | +7%                    | 0.85       | \$20,139                    | \$520.42M |
| Other Services (except Public Administration)                                  | 9,112        | 9,176        | 64             | +1%                    | 0.87       | \$25,178                    | \$333.31M |
| Construction                                                                   | 8,158        | 9,131        | 973            | +12%                   | 0.75       | \$56,622                    | \$752.79M |
| Administrative and Support and<br>Waste Management and<br>Remediation Services | 8,943        | 7,210        | -1,733         | -19%                   | 0.52       | \$37,445                    | \$394.96M |
| Transportation and Warehousing                                                 | 5,849        | 5,904        | 55             | +1%                    | 0.75       | \$52,999                    | \$456.31M |
| Finance and Insurance                                                          | 5,928        | 5,758        | -170           | -3%                    | 0.65       | \$82,247                    | \$1.16B   |
| Wholesale Trade                                                                | 5,391        | 5,079        | -312           | -6%                    | 0.62       | \$72,502                    | \$1.10B   |
| Agriculture, Forestry, Fishing and<br>Hunting                                  | 5,468        | 4,939        | -529           | -10%                   | 1.90       | \$33,693                    | \$577.27M |
| Professional, Scientific, and<br>Technical Services                            | 3,801        | 3,769        | -32            | -1%                    | 0.26       | \$56,343                    | \$389.28M |
| Educational Services                                                           | 3,501        | 3,411        | -90            | -3%                    | 0.60       | \$30,570                    | \$128.91M |
| Information                                                                    | 3,180        | 3,308        | 128            | +4%                    | 0.82       | \$61,544                    | \$635.50M |
| Management of Companies and Enterprises                                        | 2,545        | 2,649        | 104            | +4%                    | 0.84       | \$110,947                   | \$326.07M |
| Arts, Entertainment, and<br>Recreation                                         | 2,143        | 2,608        | 465            | +22%                   | 0.68       | \$18,650                    | \$88.89M  |
| Real Estate and Rental and Leasing                                             | 1,675        | 1,672        | -3             | 0%                     | 0.45       | \$36,969                    | \$471.35M |
| Utilities                                                                      | 435          | 465          | 30             | +7%                    | 0.61       | \$113,535                   | \$236.39M |