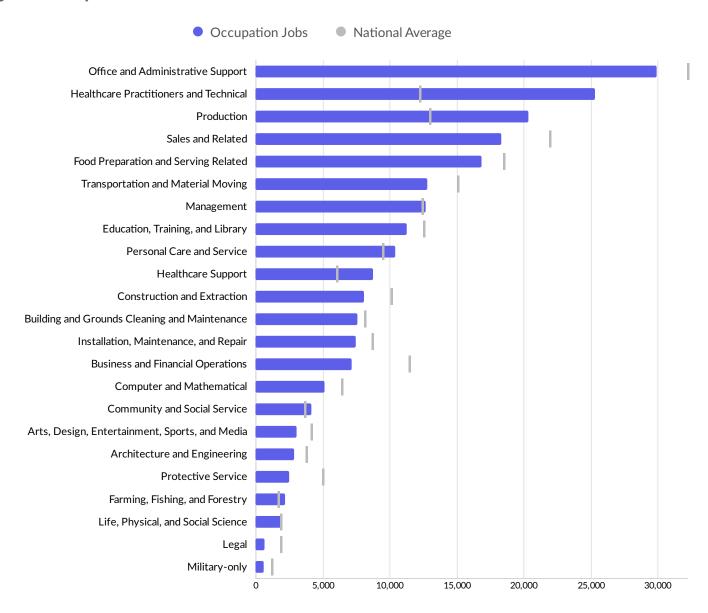

#### **Largest Occupations**

# Workforce Characteristics - Cont.

| Healthcare Practitioners and Technical 22,914 25,328 2,414 +11% 2.07 \$35.58 2  Production 20,514 20,367 -147 -1% 1.58 \$17.19  Sales and Related 18,836 18,344 -492 -3% 0.84 \$12.53 1  Food Preparation and Serving Related 15,991 16,861 870 +5% 0.91 \$10.82  Transportation and Material Moving 13,183 12,800 -383 -3% 0.85 \$16.55 5  Management 12,800 12,717 -83 -1% 1.03 \$35.27  Education, Training, and Library 10,534 11,303 769 +7% 0.90 \$22.11  Personal Care and Service 9,359 10,414 1,055 +11% 1.10 \$11.50  Healthcare Support 9,205 8,778 -427 -5% 1.47 \$16.06                                                                                                                                                                                                                                                                                                                                                                                      | Occupation                  | 2013<br>Jobs | 2018<br>Jobs | Change in Jobs | %<br>Change<br>in Jobs | 2018<br>LQ | 2017 Median<br>Hourly<br>Earnings | Mar 2018 - Feb 2019<br>Unique Average<br>Monthly Postings |
|---------------------------------------------------------------------------------------------------------------------------------------------------------------------------------------------------------------------------------------------------------------------------------------------------------------------------------------------------------------------------------------------------------------------------------------------------------------------------------------------------------------------------------------------------------------------------------------------------------------------------------------------------------------------------------------------------------------------------------------------------------------------------------------------------------------------------------------------------------------------------------------------------------------------------------------------------------------------------|-----------------------------|--------------|--------------|----------------|------------------------|------------|-----------------------------------|-----------------------------------------------------------|
| and Technical       22,914       25,328       2,414       +11%       2.07       \$35.58       2         Production       20,514       20,367       -147       -1%       1.58       \$17.19         Sales and Related       18,836       18,344       -492       -3%       0.84       \$12.53       1         Food Preparation and Serving Related       15,991       16,861       870       +5%       0.91       \$10.82         Transportation and Material Moving       13,183       12,800       -383       -3%       0.85       \$16.55       5         Management       12,800       12,717       -83       -1%       1.03       \$35.27         Education, Training, and Library       10,534       11,303       769       +7%       0.90       \$22.11         Personal Care and Service       9,359       10,414       1,055       +11%       1.10       \$11.50         Healthcare Support       9,205       8,778       -427       -5%       1.47       \$16.06 |                             | 31,297 2     | 9,950        | -1,347         | -4%                    | 0.93       | \$17.08                           | 1,161                                                     |
| Sales and Related       18,836       18,344       -492       -3%       0.84       \$12.53       1         Food Preparation and Serving Related       15,991       16,861       870       +5%       0.91       \$10.82         Transportation and Material Moving       13,183       12,800       -383       -3%       0.85       \$16.55       5         Management       12,800       12,717       -83       -1%       1.03       \$35.27         Education, Training, and Library       10,534       11,303       769       +7%       0.90       \$22.11         Personal Care and Service       9,359       10,414       1,055       +11%       1.10       \$11.50         Healthcare Support       9,205       8,778       -427       -5%       1.47       \$16.06                                                                                                                                                                                                    |                             | 22,914 2     | 25,328       | 2,414          | +11%                   | 2.07       | \$35.58                           | 2,272                                                     |
| Food Preparation and Serving Related         15,991         16,861         870         +5%         0.91         \$10.82           Transportation and Material Moving         13,183         12,800         -383         -3%         0.85         \$16.55         5           Management         12,800         12,717         -83         -1%         1.03         \$35.27           Education, Training, and Library         10,534         11,303         769         +7%         0.90         \$22.11           Personal Care and Service         9,359         10,414         1,055         +11%         1.10         \$11.50           Healthcare Support         9,205         8,778         -427         -5%         1.47         \$16.06                                                                                                                                                                                                                          | Production                  | 20,514 20    | .0,367       | -147           | -1%                    | 1.58       | \$17.19                           | 623                                                       |
| Serving Related       13,791       16,861       870       45%       0.91       \$10.82         Transportation and Material Moving       13,183       12,800       -383       -3%       0.85       \$16.55       5         Management       12,800       12,717       -83       -1%       1.03       \$35.27         Education, Training, and Library       10,534       11,303       769       +7%       0.90       \$22.11         Personal Care and Service       9,359       10,414       1,055       +11%       1.10       \$11.50         Healthcare Support       9,205       8,778       -427       -5%       1.47       \$16.06                                                                                                                                                                                                                                                                                                                                   | Sales and Related           | 18,836 1     | .8,344       | -492           | -3%                    | 0.84       | \$12.53                           | 1,867                                                     |
| Material Moving       13,183       12,800       -383       -3%       0.85       \$16.55       5         Management       12,800       12,717       -83       -1%       1.03       \$35.27         Education, Training, and Library       10,534       11,303       769       +7%       0.90       \$22.11         Personal Care and Service       9,359       10,414       1,055       +11%       1.10       \$11.50         Healthcare Support       9,205       8,778       -427       -5%       1.47       \$16.06                                                                                                                                                                                                                                                                                                                                                                                                                                                     |                             | 15,991 1     | .6,861       | 870            | +5%                    | 0.91       | \$10.82                           | 606                                                       |
| Education, Training, and Library 10,534 11,303 769 +7% 0.90 \$22.11  Personal Care and Service 9,359 10,414 1,055 +11% 1.10 \$11.50  Healthcare Support 9,205 8,778 -427 -5% 1.47 \$16.06                                                                                                                                                                                                                                                                                                                                                                                                                                                                                                                                                                                                                                                                                                                                                                                 |                             | 13,183 1     | 2,800        | -383           | -3%                    | 0.85       | \$16.55                           | 5,564                                                     |
| Library       10,534       11,303       769       +7%       0.90       \$22.11         Personal Care and Service       9,359       10,414       1,055       +11%       1.10       \$11.50         Healthcare Support       9,205       8,778       -427       -5%       1.47       \$16.06                                                                                                                                                                                                                                                                                                                                                                                                                                                                                                                                                                                                                                                                                | Management                  | 12,800 1     | .2,717       | -83            | -1%                    | 1.03       | \$35.27                           | 796                                                       |
| Service       9,359 10,414       1,055 +11% 1.10       \$11.50         Healthcare Support       9,205 8,778       -427 -5% 1.47       \$16.06                                                                                                                                                                                                                                                                                                                                                                                                                                                                                                                                                                                                                                                                                                                                                                                                                             |                             | 10,534 1     | 1,303        | 769            | +7%                    | 0.90       | \$22.11                           | 621                                                       |
|                                                                                                                                                                                                                                                                                                                                                                                                                                                                                                                                                                                                                                                                                                                                                                                                                                                                                                                                                                           |                             | 9,359 10     | .0,414       | 1,055          | +11%                   | 1.10       | \$11.50                           | 333                                                       |
| Construction and                                                                                                                                                                                                                                                                                                                                                                                                                                                                                                                                                                                                                                                                                                                                                                                                                                                                                                                                                          | Healthcare Support          | 9,205        | 8,778        | -427           | -5%                    | 1.47       | \$16.06                           | 349                                                       |
| Extraction and 7,484 8,104 620 +8% 0.81 \$22.52                                                                                                                                                                                                                                                                                                                                                                                                                                                                                                                                                                                                                                                                                                                                                                                                                                                                                                                           | Construction and Extraction | 7,484        | 8,104        | 620            | +8%                    | 0.81       | \$22.52                           | 128                                                       |
| Building and Grounds Cleaning and 7,944 7,576 -368 -5% 0.94 \$12.75 Maintenance                                                                                                                                                                                                                                                                                                                                                                                                                                                                                                                                                                                                                                                                                                                                                                                                                                                                                           | Cleaning and                | 7,944        | 7,576        | -368           | -5%                    | 0.94       | \$12.75                           | 173                                                       |
| Installation, Maintenance, and 7,307 7,464 157 +2% 0.86 \$21.18 Repair                                                                                                                                                                                                                                                                                                                                                                                                                                                                                                                                                                                                                                                                                                                                                                                                                                                                                                    | Maintenance, and            | 7,307        | 7,464        | 157            | +2%                    | 0.86       | \$21.18                           | 480                                                       |
| Business and Financial Operations 6,534 7,197 663 +10% 0.63 \$27.04                                                                                                                                                                                                                                                                                                                                                                                                                                                                                                                                                                                                                                                                                                                                                                                                                                                                                                       |                             | 6,534        | 7,197        | 663            | +10%                   | 0.63       | \$27.04                           | 461                                                       |
| Computer and Mathematical 4,760 5,133 373 +8% 0.81 \$38.68                                                                                                                                                                                                                                                                                                                                                                                                                                                                                                                                                                                                                                                                                                                                                                                                                                                                                                                |                             | 4,760        | 5,133        | 373            | +8%                    | 0.81       | \$38.68                           | 544                                                       |
| Community and Social 3,707 4,180 473 +13% 1.15 \$22.44                                                                                                                                                                                                                                                                                                                                                                                                                                                                                                                                                                                                                                                                                                                                                                                                                                                                                                                    |                             | 3,707        | 4,180        | 473            | +13%                   | 1.15       | \$22.44                           | 301                                                       |

| Occupation                                           | 2013<br>Jobs | 2018<br>Jobs | Change in Jobs | %<br>Change<br>in Jobs | 2018<br>LQ | 2017 Median<br>Hourly<br>Earnings | Mar 2018 - Feb 2019<br>Unique Average<br>Monthly Postings |
|------------------------------------------------------|--------------|--------------|----------------|------------------------|------------|-----------------------------------|-----------------------------------------------------------|
| Arts, Design,<br>Entertainment, Sports,<br>and Media | 2,955        | 3,072        | 117            | +4%                    | 0.75       | \$17.39                           | 229                                                       |
| Architecture and<br>Engineering                      | 2,761        | 2,877        | 116            | +4%                    | 0.77       | \$34.38                           | 309                                                       |
| Protective Service                                   | 2,497        | 2,531        | 34             | +1%                    | 0.51       | \$22.44                           | 115                                                       |
| Farming, Fishing, and Forestry                       | 2,029        | 2,228        | 199            | +10%                   | 1.34       | \$12.73                           | 24                                                        |
| Life, Physical, and<br>Social Science                | 1,836        | 1,897        | 61             | +3%                    | 1.04       | \$30.92                           | 185                                                       |
| Legal                                                | 687          | 669          | -18            | -3%                    | 0.37       | \$33.52                           | 25                                                        |
| Military-only                                        | 599          | 619          | 20             | +3%                    | 0.54       | \$18.34                           | 0                                                         |