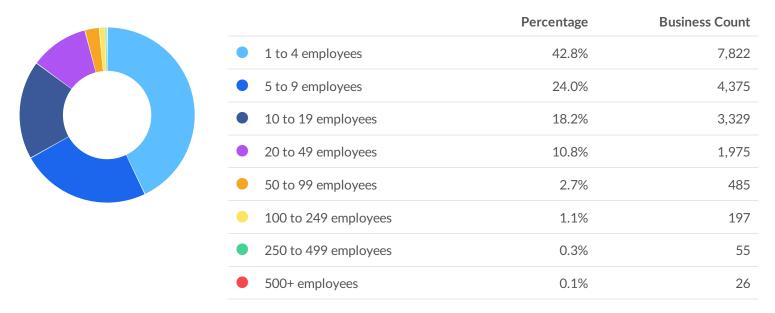

### **Business Size**

<sup>\*</sup>Business Data by DatabaseUSA.com is third-party data provided by Emsi to its customers as a convenience, and Emsi does not endorse or warrant its accuracy or consistency with other published Emsi data. In most cases, the Business Count will not match total companies with profiles on the summary tab.