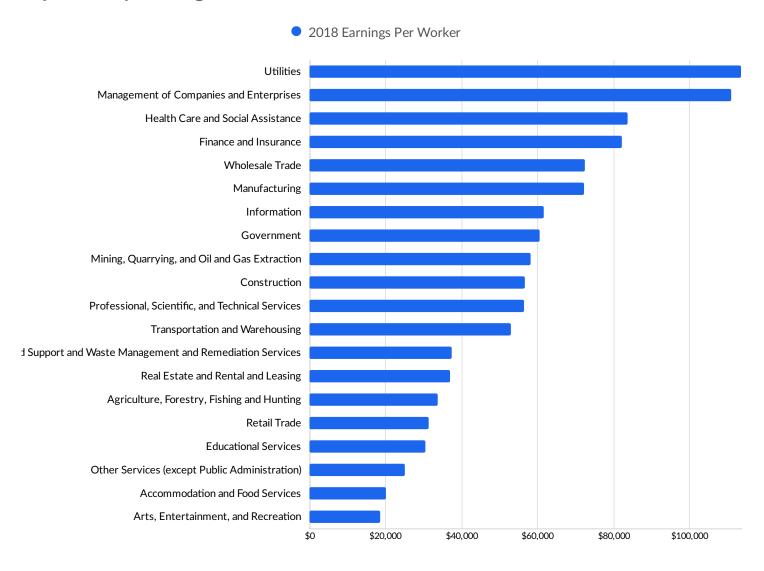

### **Top Industry Earnings**

# Industry Characteristics - Cont.

| Industry                                                                       | 2013<br>Jobs | 2018<br>Jobs | Change in Jobs | %<br>Change<br>in Jobs | 2018<br>LQ | 2018 Earnings<br>Per Worker | 2018 GRP  |
|--------------------------------------------------------------------------------|--------------|--------------|----------------|------------------------|------------|-----------------------------|-----------|
| Health Care and Social Assistance                                              | 55,399       | 59,538       | 4,139          | +7%                    | 2.14       | \$83,729                    | \$5.49B   |
| Manufacturing                                                                  | 30,251       | 30,530       | 279            | +1%                    | 1.76       | \$72,152                    | \$3.61B   |
| Government                                                                     | 25,453       | 25,874       | 421            | +2%                    | 0.78       | \$60,484                    | \$1.73B   |
| Retail Trade                                                                   | 23,427       | 23,185       | -242           | -1%                    | 1.04       | \$31,359                    | \$1.29B   |
| Accommodation and Food<br>Services                                             | 14,987       | 16,077       | 1,090          | +7%                    | 0.85       | \$20,139                    | \$520.42M |
| Other Services (except Public Administration)                                  | 9,112        | 9,176        | 64             | +1%                    | 0.87       | \$25,178                    | \$333.31M |
| Construction                                                                   | 8,158        | 9,131        | 973            | +12%                   | 0.75       | \$56,622                    | \$752.79M |
| Administrative and Support and<br>Waste Management and<br>Remediation Services | 8,943        | 7,210        | -1,733         | -19%                   | 0.52       | \$37,445                    | \$394.96M |
| Transportation and Warehousing                                                 | 5,849        | 5,904        | 55             | +1%                    | 0.75       | \$52,999                    | \$456.31M |
| Finance and Insurance                                                          | 5,928        | 5,758        | -170           | -3%                    | 0.65       | \$82,247                    | \$1.16B   |
| Wholesale Trade                                                                | 5,391        | 5,079        | -312           | -6%                    | 0.62       | \$72,502                    | \$1.10B   |
| Agriculture, Forestry, Fishing and<br>Hunting                                  | 5,468        | 4,939        | -529           | -10%                   | 1.90       | \$33,693                    | \$577.27M |
| Professional, Scientific, and<br>Technical Services                            | 3,801        | 3,769        | -32            | -1%                    | 0.26       | \$56,343                    | \$389.28M |
| Educational Services                                                           | 3,501        | 3,411        | -90            | -3%                    | 0.60       | \$30,570                    | \$128.91M |
| Information                                                                    | 3,180        | 3,308        | 128            | +4%                    | 0.82       | \$61,544                    | \$635.50M |
| Management of Companies and Enterprises                                        | 2,545        | 2,649        | 104            | +4%                    | 0.84       | \$110,947                   | \$326.07M |
| Arts, Entertainment, and<br>Recreation                                         | 2,143        | 2,608        | 465            | +22%                   | 0.68       | \$18,650                    | \$88.89M  |
| Real Estate and Rental and Leasing                                             | 1,675        | 1,672        | -3             | 0%                     | 0.45       | \$36,969                    | \$471.35M |
| Utilities                                                                      | 435          | 465          | 30             | +7%                    | 0.61       | \$113,535                   | \$236.39M |

| Industry                                      | 2013<br>Jobs | 2018<br>Jobs | Change in Jobs | % Change in Jobs | 2018<br>LQ | 2018 Earnings<br>Per Worker | 2018 GRP |
|-----------------------------------------------|--------------|--------------|----------------|------------------|------------|-----------------------------|----------|
| Mining, Quarrying, and Oil and Gas Extraction | 88           | 122          | 34             | +39%             | 0.14       | \$58,281                    | \$80.19M |