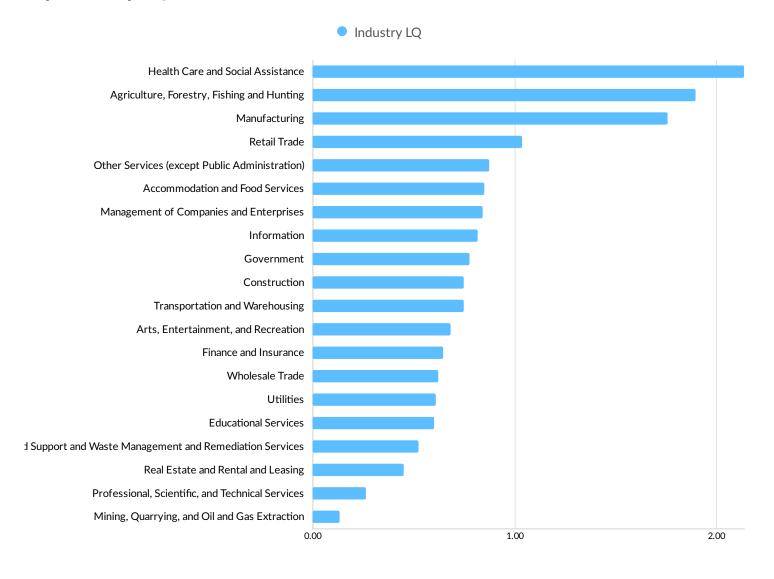

### Top Industry LQ

# Industry Characteristics - Cont.

| Industry                                                                       | 2013<br>Jobs | 2018<br>Jobs | Change in Jobs | %<br>Change<br>in Jobs | 2018<br>LQ | 2018 Earnings<br>Per Worker | 2018 GRP  |
|--------------------------------------------------------------------------------|--------------|--------------|----------------|------------------------|------------|-----------------------------|-----------|
| Health Care and Social Assistance                                              | 55,399       | 59,538       | 4,139          | +7%                    | 2.14       | \$83,729                    | \$5.49B   |
| Manufacturing                                                                  | 30,251       | 30,530       | 279            | +1%                    | 1.76       | \$72,152                    | \$3.61B   |
| Government                                                                     | 25,453       | 25,874       | 421            | +2%                    | 0.78       | \$60,484                    | \$1.73B   |
| Retail Trade                                                                   | 23,427       | 23,185       | -242           | -1%                    | 1.04       | \$31,359                    | \$1.29B   |
| Accommodation and Food<br>Services                                             | 14,987       | 16,077       | 1,090          | +7%                    | 0.85       | \$20,139                    | \$520.42M |
| Other Services (except Public Administration)                                  | 9,112        | 9,176        | 64             | +1%                    | 0.87       | \$25,178                    | \$333.31M |
| Construction                                                                   | 8,158        | 9,131        | 973            | +12%                   | 0.75       | \$56,622                    | \$752.79M |
| Administrative and Support and<br>Waste Management and<br>Remediation Services | 8,943        | 7,210        | -1,733         | -19%                   | 0.52       | \$37,445                    | \$394.96M |
| Transportation and Warehousing                                                 | 5,849        | 5,904        | 55             | +1%                    | 0.75       | \$52,999                    | \$456.31M |
| Finance and Insurance                                                          | 5,928        | 5,758        | -170           | -3%                    | 0.65       | \$82,247                    | \$1.16B   |
| Wholesale Trade                                                                | 5,391        | 5,079        | -312           | -6%                    | 0.62       | \$72,502                    | \$1.10B   |
| Agriculture, Forestry, Fishing and<br>Hunting                                  | 5,468        | 4,939        | -529           | -10%                   | 1.90       | \$33,693                    | \$577.27M |
| Professional, Scientific, and<br>Technical Services                            | 3,801        | 3,769        | -32            | -1%                    | 0.26       | \$56,343                    | \$389.28M |
| Educational Services                                                           | 3,501        | 3,411        | -90            | -3%                    | 0.60       | \$30,570                    | \$128.91M |
| Information                                                                    | 3,180        | 3,308        | 128            | +4%                    | 0.82       | \$61,544                    | \$635.50M |
| Management of Companies and Enterprises                                        | 2,545        | 2,649        | 104            | +4%                    | 0.84       | \$110,947                   | \$326.07M |
| Arts, Entertainment, and<br>Recreation                                         | 2,143        | 2,608        | 465            | +22%                   | 0.68       | \$18,650                    | \$88.89M  |
| Real Estate and Rental and Leasing                                             | 1,675        | 1,672        | -3             | 0%                     | 0.45       | \$36,969                    | \$471.35M |
| Utilities                                                                      | 435          | 465          | 30             | +7%                    | 0.61       | \$113,535                   | \$236.39M |