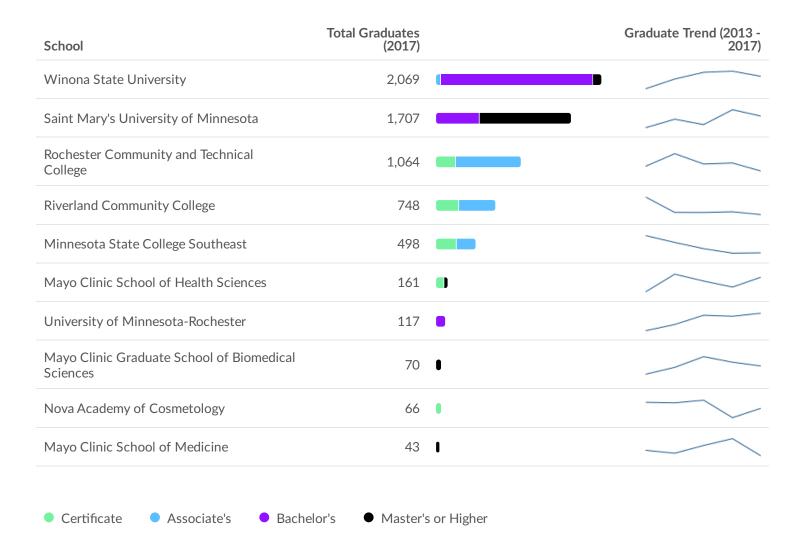

## **Educational Pipeline**

In 2017, there were 6,578 graduates in Southeast Minnesota: Freeborn-Mower, MiEnergy & People's Energy Service Territories (Dodge, Faribault, Fillmore, Freeborn, Houston, Mower, Olmsted, Steele, Wabasha & Winona Counties) (Report provided courtesy of the 7 Rivers Alliance). This pipeline has shrunk by 6% over the last 5 years. The highest share of these graduates come from Liberal Arts and Sciences/Liberal Studies, Registered Nursing/Registered Nurse, and "Education, General".