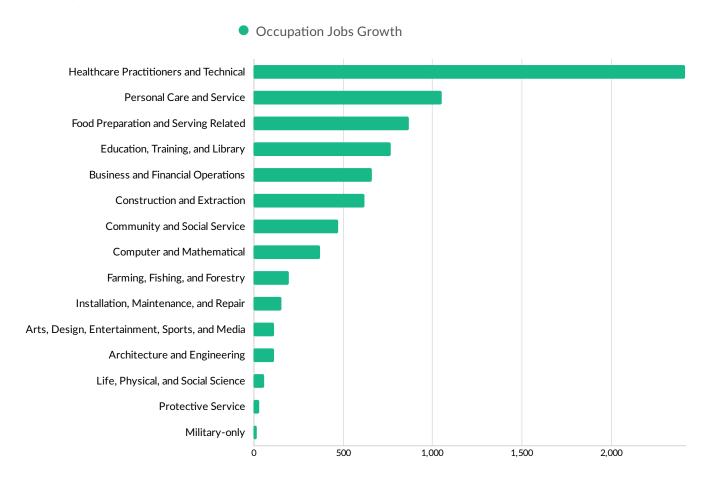

### **Top Growing Occupations**

# Workforce Characteristics - Cont.

| Healthcare Practitioners and Technical 22,914 25,328 2,414 +11% 2.07 \$35.58 2  Production 20,514 20,367 -147 -1% 1.58 \$17.19  Sales and Related 18,836 18,344 -492 -3% 0.84 \$12.53 1  Food Preparation and Serving Related 15,991 16,861 870 +5% 0.91 \$10.82  Transportation and Material Moving 13,183 12,800 -383 -3% 0.85 \$16.55 5  Management 12,800 12,717 -83 -1% 1.03 \$35.27  Education, Training, and Library 10,534 11,303 769 +7% 0.90 \$22.11  Personal Care and Service 9,359 10,414 1,055 +11% 1.10 \$11.50  Healthcare Support 9,205 8,778 -427 -5% 1.47 \$16.06                                                                                                                                                                                                                                                                                                                                                                                      | Occupation                  | 2013<br>Jobs | 2018<br>Jobs | Change in Jobs | %<br>Change<br>in Jobs | 2018<br>LQ | 2017 Median<br>Hourly<br>Earnings | Mar 2018 - Feb 2019<br>Unique Average<br>Monthly Postings |
|---------------------------------------------------------------------------------------------------------------------------------------------------------------------------------------------------------------------------------------------------------------------------------------------------------------------------------------------------------------------------------------------------------------------------------------------------------------------------------------------------------------------------------------------------------------------------------------------------------------------------------------------------------------------------------------------------------------------------------------------------------------------------------------------------------------------------------------------------------------------------------------------------------------------------------------------------------------------------|-----------------------------|--------------|--------------|----------------|------------------------|------------|-----------------------------------|-----------------------------------------------------------|
| and Technical       22,914       25,328       2,414       +11%       2.07       \$35.58       2         Production       20,514       20,367       -147       -1%       1.58       \$17.19         Sales and Related       18,836       18,344       -492       -3%       0.84       \$12.53       1         Food Preparation and Serving Related       15,991       16,861       870       +5%       0.91       \$10.82         Transportation and Material Moving       13,183       12,800       -383       -3%       0.85       \$16.55       5         Management       12,800       12,717       -83       -1%       1.03       \$35.27         Education, Training, and Library       10,534       11,303       769       +7%       0.90       \$22.11         Personal Care and Service       9,359       10,414       1,055       +11%       1.10       \$11.50         Healthcare Support       9,205       8,778       -427       -5%       1.47       \$16.06 |                             | 31,297 2     | 9,950        | -1,347         | -4%                    | 0.93       | \$17.08                           | 1,161                                                     |
| Sales and Related       18,836       18,344       -492       -3%       0.84       \$12.53       1         Food Preparation and Serving Related       15,991       16,861       870       +5%       0.91       \$10.82         Transportation and Material Moving       13,183       12,800       -383       -3%       0.85       \$16.55       5         Management       12,800       12,717       -83       -1%       1.03       \$35.27         Education, Training, and Library       10,534       11,303       769       +7%       0.90       \$22.11         Personal Care and Service       9,359       10,414       1,055       +11%       1.10       \$11.50         Healthcare Support       9,205       8,778       -427       -5%       1.47       \$16.06                                                                                                                                                                                                    |                             | 22,914 2     | 25,328       | 2,414          | +11%                   | 2.07       | \$35.58                           | 2,272                                                     |
| Food Preparation and Serving Related         15,991         16,861         870         +5%         0.91         \$10.82           Transportation and Material Moving         13,183         12,800         -383         -3%         0.85         \$16.55         5           Management         12,800         12,717         -83         -1%         1.03         \$35.27           Education, Training, and Library         10,534         11,303         769         +7%         0.90         \$22.11           Personal Care and Service         9,359         10,414         1,055         +11%         1.10         \$11.50           Healthcare Support         9,205         8,778         -427         -5%         1.47         \$16.06                                                                                                                                                                                                                          | Production                  | 20,514 20    | .0,367       | -147           | -1%                    | 1.58       | \$17.19                           | 623                                                       |
| Serving Related       13,791       16,861       870       45%       0.91       \$10.82         Transportation and Material Moving       13,183       12,800       -383       -3%       0.85       \$16.55       5         Management       12,800       12,717       -83       -1%       1.03       \$35.27         Education, Training, and Library       10,534       11,303       769       +7%       0.90       \$22.11         Personal Care and Service       9,359       10,414       1,055       +11%       1.10       \$11.50         Healthcare Support       9,205       8,778       -427       -5%       1.47       \$16.06                                                                                                                                                                                                                                                                                                                                   | Sales and Related           | 18,836 1     | .8,344       | -492           | -3%                    | 0.84       | \$12.53                           | 1,867                                                     |
| Material Moving       13,183       12,800       -383       -3%       0.85       \$16.55       5         Management       12,800       12,717       -83       -1%       1.03       \$35.27         Education, Training, and Library       10,534       11,303       769       +7%       0.90       \$22.11         Personal Care and Service       9,359       10,414       1,055       +11%       1.10       \$11.50         Healthcare Support       9,205       8,778       -427       -5%       1.47       \$16.06                                                                                                                                                                                                                                                                                                                                                                                                                                                     |                             | 15,991 1     | .6,861       | 870            | +5%                    | 0.91       | \$10.82                           | 606                                                       |
| Education, Training, and Library 10,534 11,303 769 +7% 0.90 \$22.11  Personal Care and Service 9,359 10,414 1,055 +11% 1.10 \$11.50  Healthcare Support 9,205 8,778 -427 -5% 1.47 \$16.06                                                                                                                                                                                                                                                                                                                                                                                                                                                                                                                                                                                                                                                                                                                                                                                 |                             | 13,183 1     | 2,800        | -383           | -3%                    | 0.85       | \$16.55                           | 5,564                                                     |
| Library       10,534       11,303       769       +7%       0.90       \$22.11         Personal Care and Service       9,359       10,414       1,055       +11%       1.10       \$11.50         Healthcare Support       9,205       8,778       -427       -5%       1.47       \$16.06                                                                                                                                                                                                                                                                                                                                                                                                                                                                                                                                                                                                                                                                                | Management                  | 12,800 1     | .2,717       | -83            | -1%                    | 1.03       | \$35.27                           | 796                                                       |
| Service       9,359 10,414       1,055 +11% 1.10       \$11.50         Healthcare Support       9,205 8,778       -427 -5% 1.47       \$16.06                                                                                                                                                                                                                                                                                                                                                                                                                                                                                                                                                                                                                                                                                                                                                                                                                             |                             | 10,534 1     | 1,303        | 769            | +7%                    | 0.90       | \$22.11                           | 621                                                       |
|                                                                                                                                                                                                                                                                                                                                                                                                                                                                                                                                                                                                                                                                                                                                                                                                                                                                                                                                                                           |                             | 9,359 10     | .0,414       | 1,055          | +11%                   | 1.10       | \$11.50                           | 333                                                       |
| Construction and                                                                                                                                                                                                                                                                                                                                                                                                                                                                                                                                                                                                                                                                                                                                                                                                                                                                                                                                                          | Healthcare Support          | 9,205        | 8,778        | -427           | -5%                    | 1.47       | \$16.06                           | 349                                                       |
| Extraction and 7,484 8,104 620 +8% 0.81 \$22.52                                                                                                                                                                                                                                                                                                                                                                                                                                                                                                                                                                                                                                                                                                                                                                                                                                                                                                                           | Construction and Extraction | 7,484        | 8,104        | 620            | +8%                    | 0.81       | \$22.52                           | 128                                                       |
| Building and Grounds Cleaning and 7,944 7,576 -368 -5% 0.94 \$12.75 Maintenance                                                                                                                                                                                                                                                                                                                                                                                                                                                                                                                                                                                                                                                                                                                                                                                                                                                                                           | Cleaning and                | 7,944        | 7,576        | -368           | -5%                    | 0.94       | \$12.75                           | 173                                                       |
| Installation, Maintenance, and 7,307 7,464 157 +2% 0.86 \$21.18 Repair                                                                                                                                                                                                                                                                                                                                                                                                                                                                                                                                                                                                                                                                                                                                                                                                                                                                                                    | Maintenance, and            | 7,307        | 7,464        | 157            | +2%                    | 0.86       | \$21.18                           | 480                                                       |
| Business and Financial Operations 6,534 7,197 663 +10% 0.63 \$27.04                                                                                                                                                                                                                                                                                                                                                                                                                                                                                                                                                                                                                                                                                                                                                                                                                                                                                                       |                             | 6,534        | 7,197        | 663            | +10%                   | 0.63       | \$27.04                           | 461                                                       |
| Computer and Mathematical 4,760 5,133 373 +8% 0.81 \$38.68                                                                                                                                                                                                                                                                                                                                                                                                                                                                                                                                                                                                                                                                                                                                                                                                                                                                                                                |                             | 4,760        | 5,133        | 373            | +8%                    | 0.81       | \$38.68                           | 544                                                       |
| Community and Social 3,707 4,180 473 +13% 1.15 \$22.44                                                                                                                                                                                                                                                                                                                                                                                                                                                                                                                                                                                                                                                                                                                                                                                                                                                                                                                    |                             | 3,707        | 4,180        | 473            | +13%                   | 1.15       | \$22.44                           | 301                                                       |

| Occupation                                           | 2013<br>Jobs | 2018<br>Jobs | Change in Jobs | %<br>Change<br>in Jobs | 2018<br>LQ | 2017 Median<br>Hourly<br>Earnings | Mar 2018 - Feb 2019<br>Unique Average<br>Monthly Postings |
|------------------------------------------------------|--------------|--------------|----------------|------------------------|------------|-----------------------------------|-----------------------------------------------------------|
| Arts, Design,<br>Entertainment, Sports,<br>and Media | 2,955        | 3,072        | 117            | +4%                    | 0.75       | \$17.39                           | 229                                                       |
| Architecture and<br>Engineering                      | 2,761        | 2,877        | 116            | +4%                    | 0.77       | \$34.38                           | 309                                                       |
| Protective Service                                   | 2,497        | 2,531        | 34             | +1%                    | 0.51       | \$22.44                           | 115                                                       |
| Farming, Fishing, and Forestry                       | 2,029        | 2,228        | 199            | +10%                   | 1.34       | \$12.73                           | 24                                                        |
| Life, Physical, and<br>Social Science                | 1,836        | 1,897        | 61             | +3%                    | 1.04       | \$30.92                           | 185                                                       |
| Legal                                                | 687          | 669          | -18            | -3%                    | 0.37       | \$33.52                           | 25                                                        |
| Military-only                                        | 599          | 619          | 20             | +3%                    | 0.54       | \$18.34                           | 0                                                         |