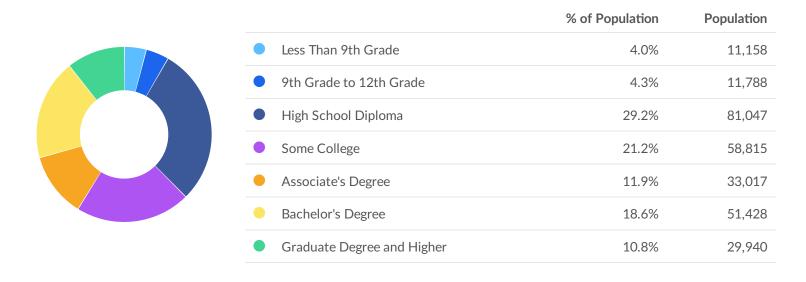

#### **Educational Attainment**

Concerning educational attainment, **18.6% of the selected regions' residents possess a Bachelor's Degree** (the same as the national average), and **11.9% hold an Associate's Degree** (3.9% above the national average).