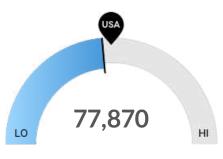

## **Population Characteristics**

Millennials

Your area has 77,870 millennials (ages 20-34). The national average for an area this size is 84,623.

**Retiring Soon** 

Retirement risk is about average in your area. The national average for an area this size is 116,475 people 55 or older, while there are 127,080 here.