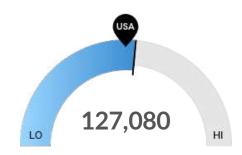

## **Population Characteristics**

Millennials

Your area has 77,870 millennials (ages 20-34). The national average for an area this size is 84,623.

**Retiring Soon** 

Retirement risk is about average in your area. The national average for an area this size is 116,475 people 55 or older, while there are 127,080 here.