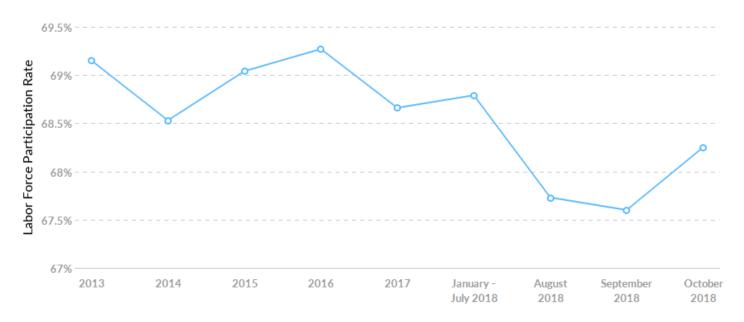

## **Labor Force Participation Rate Trends**

| Timeframe           | Labor Force Participation Rate |
|---------------------|--------------------------------|
| 2013                | 69.15%                         |
| 2014                | 68.53%                         |
| 2015                | 69.04%                         |
| 2016                | 69.27%                         |
| 2017                | 68.66%                         |
| January - July 2018 | 68.79%                         |
| August 2018         | 67.73%                         |
| September 2018      | 67.60%                         |
| October 2018        | 68.25%                         |