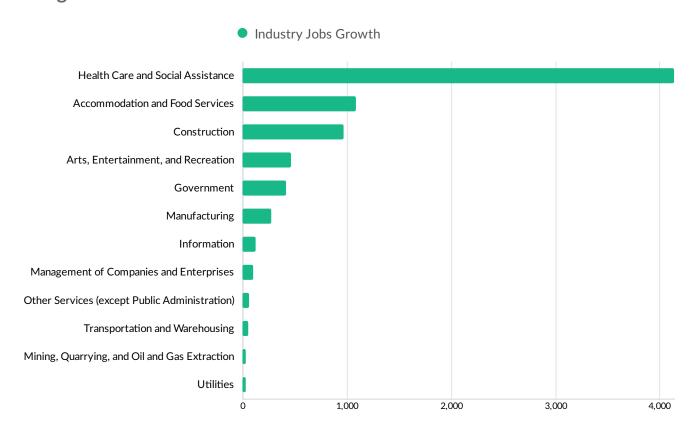

### **Top Growing Industries**

# Industry Characteristics - Cont.

| Industry                                                                       | 2013<br>Jobs | 2018<br>Jobs | Change in Jobs | %<br>Change<br>in Jobs | 2018<br>LQ | 2018 Earnings<br>Per Worker | 2018 GRP  |
|--------------------------------------------------------------------------------|--------------|--------------|----------------|------------------------|------------|-----------------------------|-----------|
| Health Care and Social Assistance                                              | 55,399       | 59,538       | 4,139          | +7%                    | 2.14       | \$83,729                    | \$5.49B   |
| Manufacturing                                                                  | 30,251       | 30,530       | 279            | +1%                    | 1.76       | \$72,152                    | \$3.61B   |
| Government                                                                     | 25,453       | 25,874       | 421            | +2%                    | 0.78       | \$60,484                    | \$1.73B   |
| Retail Trade                                                                   | 23,427       | 23,185       | -242           | -1%                    | 1.04       | \$31,359                    | \$1.29B   |
| Accommodation and Food<br>Services                                             | 14,987       | 16,077       | 1,090          | +7%                    | 0.85       | \$20,139                    | \$520.42M |
| Other Services (except Public Administration)                                  | 9,112        | 9,176        | 64             | +1%                    | 0.87       | \$25,178                    | \$333.31M |
| Construction                                                                   | 8,158        | 9,131        | 973            | +12%                   | 0.75       | \$56,622                    | \$752.79M |
| Administrative and Support and<br>Waste Management and<br>Remediation Services | 8,943        | 7,210        | -1,733         | -19%                   | 0.52       | \$37,445                    | \$394.96M |
| Transportation and Warehousing                                                 | 5,849        | 5,904        | 55             | +1%                    | 0.75       | \$52,999                    | \$456.31M |
| Finance and Insurance                                                          | 5,928        | 5,758        | -170           | -3%                    | 0.65       | \$82,247                    | \$1.16B   |
| Wholesale Trade                                                                | 5,391        | 5,079        | -312           | -6%                    | 0.62       | \$72,502                    | \$1.10B   |
| Agriculture, Forestry, Fishing and<br>Hunting                                  | 5,468        | 4,939        | -529           | -10%                   | 1.90       | \$33,693                    | \$577.27M |
| Professional, Scientific, and<br>Technical Services                            | 3,801        | 3,769        | -32            | -1%                    | 0.26       | \$56,343                    | \$389.28M |
| Educational Services                                                           | 3,501        | 3,411        | -90            | -3%                    | 0.60       | \$30,570                    | \$128.91M |
| Information                                                                    | 3,180        | 3,308        | 128            | +4%                    | 0.82       | \$61,544                    | \$635.50M |
| Management of Companies and Enterprises                                        | 2,545        | 2,649        | 104            | +4%                    | 0.84       | \$110,947                   | \$326.07M |
| Arts, Entertainment, and<br>Recreation                                         | 2,143        | 2,608        | 465            | +22%                   | 0.68       | \$18,650                    | \$88.89M  |
| Real Estate and Rental and Leasing                                             | 1,675        | 1,672        | -3             | 0%                     | 0.45       | \$36,969                    | \$471.35M |
| Utilities                                                                      | 435          | 465          | 30             | +7%                    | 0.61       | \$113,535                   | \$236.39M |