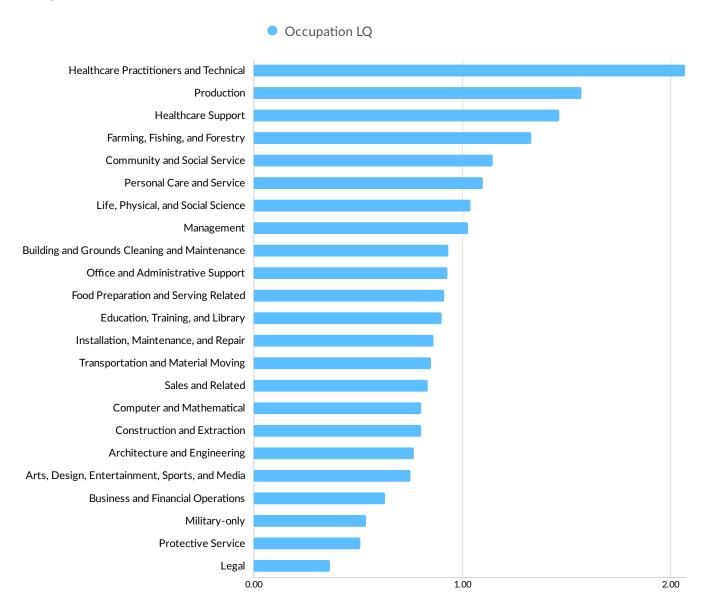

### Top Industry LQ

# Workforce Characteristics - Cont.

| Healthcare Practitioners and Technical 22,914 25,328 2,414 +11% 2.07 \$35.58 2  Production 20,514 20,367 -147 -1% 1.58 \$17.19  Sales and Related 18,836 18,344 -492 -3% 0.84 \$12.53 1  Food Preparation and Serving Related 15,991 16,861 870 +5% 0.91 \$10.82  Transportation and Material Moving 13,183 12,800 -383 -3% 0.85 \$16.55 5  Management 12,800 12,717 -83 -1% 1.03 \$35.27  Education, Training, and Library 10,534 11,303 769 +7% 0.90 \$22.11  Personal Care and Service 9,359 10,414 1,055 +11% 1.10 \$11.50  Healthcare Support 9,205 8,778 -427 -5% 1.47 \$16.06                                                                                                                                                                                                                                                                                                                                                                                      | Occupation                  | 2013<br>Jobs | 2018<br>Jobs | Change in Jobs | %<br>Change<br>in Jobs | 2018<br>LQ | 2017 Median<br>Hourly<br>Earnings | Mar 2018 - Feb 2019<br>Unique Average<br>Monthly Postings |
|---------------------------------------------------------------------------------------------------------------------------------------------------------------------------------------------------------------------------------------------------------------------------------------------------------------------------------------------------------------------------------------------------------------------------------------------------------------------------------------------------------------------------------------------------------------------------------------------------------------------------------------------------------------------------------------------------------------------------------------------------------------------------------------------------------------------------------------------------------------------------------------------------------------------------------------------------------------------------|-----------------------------|--------------|--------------|----------------|------------------------|------------|-----------------------------------|-----------------------------------------------------------|
| and Technical       22,914       25,328       2,414       +11%       2.07       \$35.58       2         Production       20,514       20,367       -147       -1%       1.58       \$17.19         Sales and Related       18,836       18,344       -492       -3%       0.84       \$12.53       1         Food Preparation and Serving Related       15,991       16,861       870       +5%       0.91       \$10.82         Transportation and Material Moving       13,183       12,800       -383       -3%       0.85       \$16.55       5         Management       12,800       12,717       -83       -1%       1.03       \$35.27         Education, Training, and Library       10,534       11,303       769       +7%       0.90       \$22.11         Personal Care and Service       9,359       10,414       1,055       +11%       1.10       \$11.50         Healthcare Support       9,205       8,778       -427       -5%       1.47       \$16.06 |                             | 31,297 2     | 9,950        | -1,347         | -4%                    | 0.93       | \$17.08                           | 1,161                                                     |
| Sales and Related       18,836       18,344       -492       -3%       0.84       \$12.53       1         Food Preparation and Serving Related       15,991       16,861       870       +5%       0.91       \$10.82         Transportation and Material Moving       13,183       12,800       -383       -3%       0.85       \$16.55       5         Management       12,800       12,717       -83       -1%       1.03       \$35.27         Education, Training, and Library       10,534       11,303       769       +7%       0.90       \$22.11         Personal Care and Service       9,359       10,414       1,055       +11%       1.10       \$11.50         Healthcare Support       9,205       8,778       -427       -5%       1.47       \$16.06                                                                                                                                                                                                    |                             | 22,914 2     | 25,328       | 2,414          | +11%                   | 2.07       | \$35.58                           | 2,272                                                     |
| Food Preparation and Serving Related         15,991         16,861         870         +5%         0.91         \$10.82           Transportation and Material Moving         13,183         12,800         -383         -3%         0.85         \$16.55         5           Management         12,800         12,717         -83         -1%         1.03         \$35.27           Education, Training, and Library         10,534         11,303         769         +7%         0.90         \$22.11           Personal Care and Service         9,359         10,414         1,055         +11%         1.10         \$11.50           Healthcare Support         9,205         8,778         -427         -5%         1.47         \$16.06                                                                                                                                                                                                                          | Production                  | 20,514 20    | .0,367       | -147           | -1%                    | 1.58       | \$17.19                           | 623                                                       |
| Serving Related       13,791       16,861       870       45%       0.91       \$10.82         Transportation and Material Moving       13,183       12,800       -383       -3%       0.85       \$16.55       5         Management       12,800       12,717       -83       -1%       1.03       \$35.27         Education, Training, and Library       10,534       11,303       769       +7%       0.90       \$22.11         Personal Care and Service       9,359       10,414       1,055       +11%       1.10       \$11.50         Healthcare Support       9,205       8,778       -427       -5%       1.47       \$16.06                                                                                                                                                                                                                                                                                                                                   | Sales and Related           | 18,836 1     | .8,344       | -492           | -3%                    | 0.84       | \$12.53                           | 1,867                                                     |
| Material Moving       13,183       12,800       -383       -3%       0.85       \$16.55       5         Management       12,800       12,717       -83       -1%       1.03       \$35.27         Education, Training, and Library       10,534       11,303       769       +7%       0.90       \$22.11         Personal Care and Service       9,359       10,414       1,055       +11%       1.10       \$11.50         Healthcare Support       9,205       8,778       -427       -5%       1.47       \$16.06                                                                                                                                                                                                                                                                                                                                                                                                                                                     |                             | 15,991 1     | .6,861       | 870            | +5%                    | 0.91       | \$10.82                           | 606                                                       |
| Education, Training, and Library 10,534 11,303 769 +7% 0.90 \$22.11  Personal Care and Service 9,359 10,414 1,055 +11% 1.10 \$11.50  Healthcare Support 9,205 8,778 -427 -5% 1.47 \$16.06                                                                                                                                                                                                                                                                                                                                                                                                                                                                                                                                                                                                                                                                                                                                                                                 |                             | 13,183 1     | 2,800        | -383           | -3%                    | 0.85       | \$16.55                           | 5,564                                                     |
| Library       10,534       11,303       769       +7%       0.90       \$22.11         Personal Care and Service       9,359       10,414       1,055       +11%       1.10       \$11.50         Healthcare Support       9,205       8,778       -427       -5%       1.47       \$16.06                                                                                                                                                                                                                                                                                                                                                                                                                                                                                                                                                                                                                                                                                | Management                  | 12,800 1     | .2,717       | -83            | -1%                    | 1.03       | \$35.27                           | 796                                                       |
| Service       9,359 10,414       1,055 +11% 1.10       \$11.50         Healthcare Support       9,205 8,778       -427 -5% 1.47       \$16.06                                                                                                                                                                                                                                                                                                                                                                                                                                                                                                                                                                                                                                                                                                                                                                                                                             |                             | 10,534 1     | 1,303        | 769            | +7%                    | 0.90       | \$22.11                           | 621                                                       |
|                                                                                                                                                                                                                                                                                                                                                                                                                                                                                                                                                                                                                                                                                                                                                                                                                                                                                                                                                                           |                             | 9,359 10     | .0,414       | 1,055          | +11%                   | 1.10       | \$11.50                           | 333                                                       |
| Construction and                                                                                                                                                                                                                                                                                                                                                                                                                                                                                                                                                                                                                                                                                                                                                                                                                                                                                                                                                          | Healthcare Support          | 9,205        | 8,778        | -427           | -5%                    | 1.47       | \$16.06                           | 349                                                       |
| Extraction and 7,484 8,104 620 +8% 0.81 \$22.52                                                                                                                                                                                                                                                                                                                                                                                                                                                                                                                                                                                                                                                                                                                                                                                                                                                                                                                           | Construction and Extraction | 7,484        | 8,104        | 620            | +8%                    | 0.81       | \$22.52                           | 128                                                       |
| Building and Grounds Cleaning and 7,944 7,576 -368 -5% 0.94 \$12.75 Maintenance                                                                                                                                                                                                                                                                                                                                                                                                                                                                                                                                                                                                                                                                                                                                                                                                                                                                                           | Cleaning and                | 7,944        | 7,576        | -368           | -5%                    | 0.94       | \$12.75                           | 173                                                       |
| Installation, Maintenance, and 7,307 7,464 157 +2% 0.86 \$21.18 Repair                                                                                                                                                                                                                                                                                                                                                                                                                                                                                                                                                                                                                                                                                                                                                                                                                                                                                                    | Maintenance, and            | 7,307        | 7,464        | 157            | +2%                    | 0.86       | \$21.18                           | 480                                                       |
| Business and Financial Operations 6,534 7,197 663 +10% 0.63 \$27.04                                                                                                                                                                                                                                                                                                                                                                                                                                                                                                                                                                                                                                                                                                                                                                                                                                                                                                       |                             | 6,534        | 7,197        | 663            | +10%                   | 0.63       | \$27.04                           | 461                                                       |
| Computer and Mathematical 4,760 5,133 373 +8% 0.81 \$38.68                                                                                                                                                                                                                                                                                                                                                                                                                                                                                                                                                                                                                                                                                                                                                                                                                                                                                                                |                             | 4,760        | 5,133        | 373            | +8%                    | 0.81       | \$38.68                           | 544                                                       |
| Community and Social 3,707 4,180 473 +13% 1.15 \$22.44                                                                                                                                                                                                                                                                                                                                                                                                                                                                                                                                                                                                                                                                                                                                                                                                                                                                                                                    |                             | 3,707        | 4,180        | 473            | +13%                   | 1.15       | \$22.44                           | 301                                                       |

| Occupation                                           | 2013<br>Jobs | 2018<br>Jobs | Change in Jobs | %<br>Change<br>in Jobs | 2018<br>LQ | 2017 Median<br>Hourly<br>Earnings | Mar 2018 - Feb 2019<br>Unique Average<br>Monthly Postings |
|------------------------------------------------------|--------------|--------------|----------------|------------------------|------------|-----------------------------------|-----------------------------------------------------------|
| Arts, Design,<br>Entertainment, Sports,<br>and Media | 2,955        | 3,072        | 117            | +4%                    | 0.75       | \$17.39                           | 229                                                       |
| Architecture and<br>Engineering                      | 2,761        | 2,877        | 116            | +4%                    | 0.77       | \$34.38                           | 309                                                       |
| Protective Service                                   | 2,497        | 2,531        | 34             | +1%                    | 0.51       | \$22.44                           | 115                                                       |
| Farming, Fishing, and Forestry                       | 2,029        | 2,228        | 199            | +10%                   | 1.34       | \$12.73                           | 24                                                        |
| Life, Physical, and<br>Social Science                | 1,836        | 1,897        | 61             | +3%                    | 1.04       | \$30.92                           | 185                                                       |
| Legal                                                | 687          | 669          | -18            | -3%                    | 0.37       | \$33.52                           | 25                                                        |
| Military-only                                        | 599          | 619          | 20             | +3%                    | 0.54       | \$18.34                           | 0                                                         |