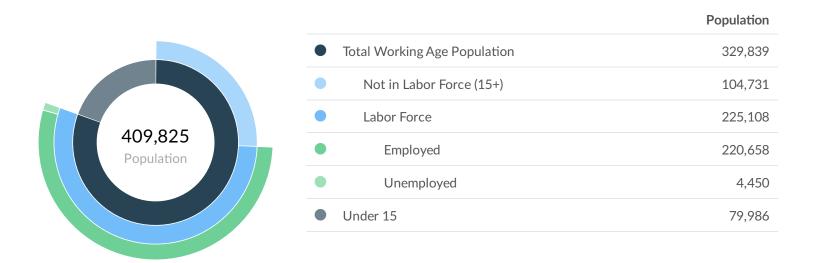

# **Economy Overview**

409,825

Population (2018)

Population **grew by 7,406** over the last 5 years and is projected to **grow by 6,750** over the next 5 years.

220,408

Jobs (2018)

Jobs grew by 4,676 over the last 5 years and are projected to grow by 6,290 over the next 5 years.

#### 2018 Labor Force Breakdown