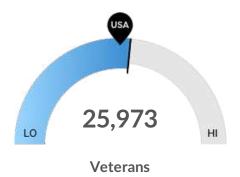

**Racial Diversity** 

Racial diversity is low in your area. The national average for an area this size is 160,456 racially diverse people, while there are 58,349 here.

Your area has 25,973 veterans. The national average for an area this size is 23,757.