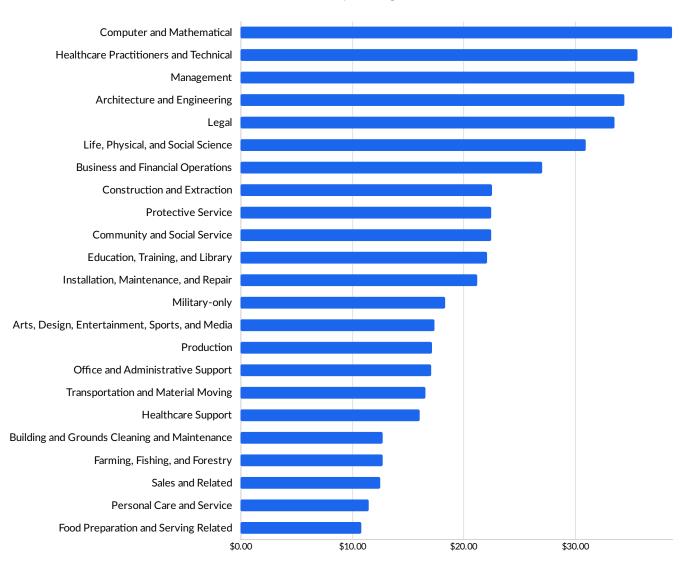

#### **Top Occupation Earnings**

#### 2017 Median Hourly Earnings

# Workforce Characteristics - Cont.

| Healthcare Practitioners and Technical 22,914 25,328 2,414 +11% 2.07 \$35.58 2  Production 20,514 20,367 -147 -1% 1.58 \$17.19  Sales and Related 18,836 18,344 -492 -3% 0.84 \$12.53 1  Food Preparation and Serving Related 15,991 16,861 870 +5% 0.91 \$10.82  Transportation and Material Moving 13,183 12,800 -383 -3% 0.85 \$16.55 5  Management 12,800 12,717 -83 -1% 1.03 \$35.27  Education, Training, and Library 10,534 11,303 769 +7% 0.90 \$22.11  Personal Care and Service 9,359 10,414 1,055 +11% 1.10 \$11.50  Healthcare Support 9,205 8,778 -427 -5% 1.47 \$16.06                                                                                                                                                                                                                                                                                                                                                                                      | Occupation                  | 2013<br>Jobs | 2018<br>Jobs | Change in Jobs | %<br>Change<br>in Jobs | 2018<br>LQ | 2017 Median<br>Hourly<br>Earnings | Mar 2018 - Feb 2019<br>Unique Average<br>Monthly Postings |
|---------------------------------------------------------------------------------------------------------------------------------------------------------------------------------------------------------------------------------------------------------------------------------------------------------------------------------------------------------------------------------------------------------------------------------------------------------------------------------------------------------------------------------------------------------------------------------------------------------------------------------------------------------------------------------------------------------------------------------------------------------------------------------------------------------------------------------------------------------------------------------------------------------------------------------------------------------------------------|-----------------------------|--------------|--------------|----------------|------------------------|------------|-----------------------------------|-----------------------------------------------------------|
| and Technical       22,914       25,328       2,414       +11%       2.07       \$35.58       2         Production       20,514       20,367       -147       -1%       1.58       \$17.19         Sales and Related       18,836       18,344       -492       -3%       0.84       \$12.53       1         Food Preparation and Serving Related       15,991       16,861       870       +5%       0.91       \$10.82         Transportation and Material Moving       13,183       12,800       -383       -3%       0.85       \$16.55       5         Management       12,800       12,717       -83       -1%       1.03       \$35.27         Education, Training, and Library       10,534       11,303       769       +7%       0.90       \$22.11         Personal Care and Service       9,359       10,414       1,055       +11%       1.10       \$11.50         Healthcare Support       9,205       8,778       -427       -5%       1.47       \$16.06 |                             | 31,297 2     | 9,950        | -1,347         | -4%                    | 0.93       | \$17.08                           | 1,161                                                     |
| Sales and Related       18,836       18,344       -492       -3%       0.84       \$12.53       1         Food Preparation and Serving Related       15,991       16,861       870       +5%       0.91       \$10.82         Transportation and Material Moving       13,183       12,800       -383       -3%       0.85       \$16.55       5         Management       12,800       12,717       -83       -1%       1.03       \$35.27         Education, Training, and Library       10,534       11,303       769       +7%       0.90       \$22.11         Personal Care and Service       9,359       10,414       1,055       +11%       1.10       \$11.50         Healthcare Support       9,205       8,778       -427       -5%       1.47       \$16.06                                                                                                                                                                                                    |                             | 22,914 2     | 25,328       | 2,414          | +11%                   | 2.07       | \$35.58                           | 2,272                                                     |
| Food Preparation and Serving Related         15,991         16,861         870         +5%         0.91         \$10.82           Transportation and Material Moving         13,183         12,800         -383         -3%         0.85         \$16.55         5           Management         12,800         12,717         -83         -1%         1.03         \$35.27           Education, Training, and Library         10,534         11,303         769         +7%         0.90         \$22.11           Personal Care and Service         9,359         10,414         1,055         +11%         1.10         \$11.50           Healthcare Support         9,205         8,778         -427         -5%         1.47         \$16.06                                                                                                                                                                                                                          | Production                  | 20,514 20    | .0,367       | -147           | -1%                    | 1.58       | \$17.19                           | 623                                                       |
| Serving Related       13,791       16,861       870       45%       0.91       \$10.82         Transportation and Material Moving       13,183       12,800       -383       -3%       0.85       \$16.55       5         Management       12,800       12,717       -83       -1%       1.03       \$35.27         Education, Training, and Library       10,534       11,303       769       +7%       0.90       \$22.11         Personal Care and Service       9,359       10,414       1,055       +11%       1.10       \$11.50         Healthcare Support       9,205       8,778       -427       -5%       1.47       \$16.06                                                                                                                                                                                                                                                                                                                                   | Sales and Related           | 18,836 1     | .8,344       | -492           | -3%                    | 0.84       | \$12.53                           | 1,867                                                     |
| Material Moving       13,183       12,800       -383       -3%       0.85       \$16.55       5         Management       12,800       12,717       -83       -1%       1.03       \$35.27         Education, Training, and Library       10,534       11,303       769       +7%       0.90       \$22.11         Personal Care and Service       9,359       10,414       1,055       +11%       1.10       \$11.50         Healthcare Support       9,205       8,778       -427       -5%       1.47       \$16.06                                                                                                                                                                                                                                                                                                                                                                                                                                                     |                             | 15,991 1     | .6,861       | 870            | +5%                    | 0.91       | \$10.82                           | 606                                                       |
| Education, Training, and Library 10,534 11,303 769 +7% 0.90 \$22.11  Personal Care and Service 9,359 10,414 1,055 +11% 1.10 \$11.50  Healthcare Support 9,205 8,778 -427 -5% 1.47 \$16.06                                                                                                                                                                                                                                                                                                                                                                                                                                                                                                                                                                                                                                                                                                                                                                                 |                             | 13,183 1     | 2,800        | -383           | -3%                    | 0.85       | \$16.55                           | 5,564                                                     |
| Library       10,534       11,303       769       +7%       0.90       \$22.11         Personal Care and Service       9,359       10,414       1,055       +11%       1.10       \$11.50         Healthcare Support       9,205       8,778       -427       -5%       1.47       \$16.06                                                                                                                                                                                                                                                                                                                                                                                                                                                                                                                                                                                                                                                                                | Management                  | 12,800 1     | .2,717       | -83            | -1%                    | 1.03       | \$35.27                           | 796                                                       |
| Service       9,359 10,414       1,055 +11% 1.10       \$11.50         Healthcare Support       9,205 8,778       -427 -5% 1.47       \$16.06                                                                                                                                                                                                                                                                                                                                                                                                                                                                                                                                                                                                                                                                                                                                                                                                                             |                             | 10,534 1     | 1,303        | 769            | +7%                    | 0.90       | \$22.11                           | 621                                                       |
|                                                                                                                                                                                                                                                                                                                                                                                                                                                                                                                                                                                                                                                                                                                                                                                                                                                                                                                                                                           |                             | 9,359 10     | .0,414       | 1,055          | +11%                   | 1.10       | \$11.50                           | 333                                                       |
| Construction and                                                                                                                                                                                                                                                                                                                                                                                                                                                                                                                                                                                                                                                                                                                                                                                                                                                                                                                                                          | Healthcare Support          | 9,205        | 8,778        | -427           | -5%                    | 1.47       | \$16.06                           | 349                                                       |
| Extraction and 7,484 8,104 620 +8% 0.81 \$22.52                                                                                                                                                                                                                                                                                                                                                                                                                                                                                                                                                                                                                                                                                                                                                                                                                                                                                                                           | Construction and Extraction | 7,484        | 8,104        | 620            | +8%                    | 0.81       | \$22.52                           | 128                                                       |
| Building and Grounds Cleaning and 7,944 7,576 -368 -5% 0.94 \$12.75 Maintenance                                                                                                                                                                                                                                                                                                                                                                                                                                                                                                                                                                                                                                                                                                                                                                                                                                                                                           | Cleaning and                | 7,944        | 7,576        | -368           | -5%                    | 0.94       | \$12.75                           | 173                                                       |
| Installation, Maintenance, and 7,307 7,464 157 +2% 0.86 \$21.18 Repair                                                                                                                                                                                                                                                                                                                                                                                                                                                                                                                                                                                                                                                                                                                                                                                                                                                                                                    | Maintenance, and            | 7,307        | 7,464        | 157            | +2%                    | 0.86       | \$21.18                           | 480                                                       |
| Business and Financial Operations 6,534 7,197 663 +10% 0.63 \$27.04                                                                                                                                                                                                                                                                                                                                                                                                                                                                                                                                                                                                                                                                                                                                                                                                                                                                                                       |                             | 6,534        | 7,197        | 663            | +10%                   | 0.63       | \$27.04                           | 461                                                       |
| Computer and Mathematical 4,760 5,133 373 +8% 0.81 \$38.68                                                                                                                                                                                                                                                                                                                                                                                                                                                                                                                                                                                                                                                                                                                                                                                                                                                                                                                |                             | 4,760        | 5,133        | 373            | +8%                    | 0.81       | \$38.68                           | 544                                                       |
| Community and Social 3,707 4,180 473 +13% 1.15 \$22.44                                                                                                                                                                                                                                                                                                                                                                                                                                                                                                                                                                                                                                                                                                                                                                                                                                                                                                                    |                             | 3,707        | 4,180        | 473            | +13%                   | 1.15       | \$22.44                           | 301                                                       |

| Occupation                                           | 2013<br>Jobs | 2018<br>Jobs | Change in Jobs | %<br>Change<br>in Jobs | 2018<br>LQ | 2017 Median<br>Hourly<br>Earnings | Mar 2018 - Feb 2019<br>Unique Average<br>Monthly Postings |
|------------------------------------------------------|--------------|--------------|----------------|------------------------|------------|-----------------------------------|-----------------------------------------------------------|
| Arts, Design,<br>Entertainment, Sports,<br>and Media | 2,955        | 3,072        | 117            | +4%                    | 0.75       | \$17.39                           | 229                                                       |
| Architecture and<br>Engineering                      | 2,761        | 2,877        | 116            | +4%                    | 0.77       | \$34.38                           | 309                                                       |
| Protective Service                                   | 2,497        | 2,531        | 34             | +1%                    | 0.51       | \$22.44                           | 115                                                       |
| Farming, Fishing, and Forestry                       | 2,029        | 2,228        | 199            | +10%                   | 1.34       | \$12.73                           | 24                                                        |
| Life, Physical, and<br>Social Science                | 1,836        | 1,897        | 61             | +3%                    | 1.04       | \$30.92                           | 185                                                       |
| Legal                                                | 687          | 669          | -18            | -3%                    | 0.37       | \$33.52                           | 25                                                        |
| Military-only                                        | 599          | 619          | 20             | +3%                    | 0.54       | \$18.34                           | 0                                                         |