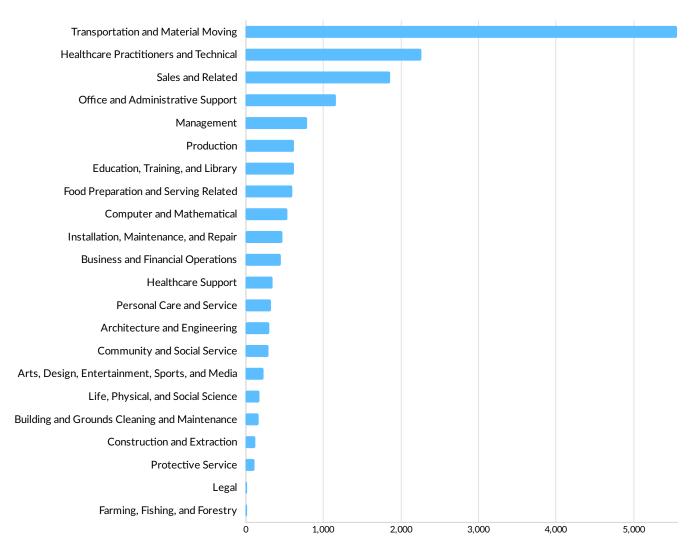

### **Top Posted Occupations**

# Workforce Characteristics - Cont.

| Healthcare Practitioners and Technical 22,914 25,328 2,414 +11% 2.07 \$35.58 2  Production 20,514 20,367 -147 -1% 1.58 \$17.19  Sales and Related 18,836 18,344 -492 -3% 0.84 \$12.53 1  Food Preparation and Serving Related 15,991 16,861 870 +5% 0.91 \$10.82  Transportation and Material Moving 13,183 12,800 -383 -3% 0.85 \$16.55 5  Management 12,800 12,717 -83 -1% 1.03 \$35.27  Education, Training, and Library 10,534 11,303 769 +7% 0.90 \$22.11  Personal Care and Service 9,359 10,414 1,055 +11% 1.10 \$11.50  Healthcare Support 9,205 8,778 -427 -5% 1.47 \$16.06                                                                                                                                                                                                                                                                                                                                                                                      | Occupation                  | 2013<br>Jobs | 2018<br>Jobs | Change in Jobs | %<br>Change<br>in Jobs | 2018<br>LQ | 2017 Median<br>Hourly<br>Earnings | Mar 2018 - Feb 2019<br>Unique Average<br>Monthly Postings |
|---------------------------------------------------------------------------------------------------------------------------------------------------------------------------------------------------------------------------------------------------------------------------------------------------------------------------------------------------------------------------------------------------------------------------------------------------------------------------------------------------------------------------------------------------------------------------------------------------------------------------------------------------------------------------------------------------------------------------------------------------------------------------------------------------------------------------------------------------------------------------------------------------------------------------------------------------------------------------|-----------------------------|--------------|--------------|----------------|------------------------|------------|-----------------------------------|-----------------------------------------------------------|
| and Technical       22,914       25,328       2,414       +11%       2.07       \$35.58       2         Production       20,514       20,367       -147       -1%       1.58       \$17.19         Sales and Related       18,836       18,344       -492       -3%       0.84       \$12.53       1         Food Preparation and Serving Related       15,991       16,861       870       +5%       0.91       \$10.82         Transportation and Material Moving       13,183       12,800       -383       -3%       0.85       \$16.55       5         Management       12,800       12,717       -83       -1%       1.03       \$35.27         Education, Training, and Library       10,534       11,303       769       +7%       0.90       \$22.11         Personal Care and Service       9,359       10,414       1,055       +11%       1.10       \$11.50         Healthcare Support       9,205       8,778       -427       -5%       1.47       \$16.06 |                             | 31,297 2     | 9,950        | -1,347         | -4%                    | 0.93       | \$17.08                           | 1,161                                                     |
| Sales and Related       18,836       18,344       -492       -3%       0.84       \$12.53       1         Food Preparation and Serving Related       15,991       16,861       870       +5%       0.91       \$10.82         Transportation and Material Moving       13,183       12,800       -383       -3%       0.85       \$16.55       5         Management       12,800       12,717       -83       -1%       1.03       \$35.27         Education, Training, and Library       10,534       11,303       769       +7%       0.90       \$22.11         Personal Care and Service       9,359       10,414       1,055       +11%       1.10       \$11.50         Healthcare Support       9,205       8,778       -427       -5%       1.47       \$16.06                                                                                                                                                                                                    |                             | 22,914 2     | 25,328       | 2,414          | +11%                   | 2.07       | \$35.58                           | 2,272                                                     |
| Food Preparation and Serving Related         15,991         16,861         870         +5%         0.91         \$10.82           Transportation and Material Moving         13,183         12,800         -383         -3%         0.85         \$16.55         5           Management         12,800         12,717         -83         -1%         1.03         \$35.27           Education, Training, and Library         10,534         11,303         769         +7%         0.90         \$22.11           Personal Care and Service         9,359         10,414         1,055         +11%         1.10         \$11.50           Healthcare Support         9,205         8,778         -427         -5%         1.47         \$16.06                                                                                                                                                                                                                          | Production                  | 20,514 20    | .0,367       | -147           | -1%                    | 1.58       | \$17.19                           | 623                                                       |
| Serving Related       13,791       16,861       870       45%       0.91       \$10.82         Transportation and Material Moving       13,183       12,800       -383       -3%       0.85       \$16.55       5         Management       12,800       12,717       -83       -1%       1.03       \$35.27         Education, Training, and Library       10,534       11,303       769       +7%       0.90       \$22.11         Personal Care and Service       9,359       10,414       1,055       +11%       1.10       \$11.50         Healthcare Support       9,205       8,778       -427       -5%       1.47       \$16.06                                                                                                                                                                                                                                                                                                                                   | Sales and Related           | 18,836 1     | .8,344       | -492           | -3%                    | 0.84       | \$12.53                           | 1,867                                                     |
| Material Moving       13,183       12,800       -383       -3%       0.85       \$16.55       5         Management       12,800       12,717       -83       -1%       1.03       \$35.27         Education, Training, and Library       10,534       11,303       769       +7%       0.90       \$22.11         Personal Care and Service       9,359       10,414       1,055       +11%       1.10       \$11.50         Healthcare Support       9,205       8,778       -427       -5%       1.47       \$16.06                                                                                                                                                                                                                                                                                                                                                                                                                                                     |                             | 15,991 1     | .6,861       | 870            | +5%                    | 0.91       | \$10.82                           | 606                                                       |
| Education, Training, and Library 10,534 11,303 769 +7% 0.90 \$22.11  Personal Care and Service 9,359 10,414 1,055 +11% 1.10 \$11.50  Healthcare Support 9,205 8,778 -427 -5% 1.47 \$16.06                                                                                                                                                                                                                                                                                                                                                                                                                                                                                                                                                                                                                                                                                                                                                                                 |                             | 13,183 1     | 2,800        | -383           | -3%                    | 0.85       | \$16.55                           | 5,564                                                     |
| Library       10,534       11,303       769       +7%       0.90       \$22.11         Personal Care and Service       9,359       10,414       1,055       +11%       1.10       \$11.50         Healthcare Support       9,205       8,778       -427       -5%       1.47       \$16.06                                                                                                                                                                                                                                                                                                                                                                                                                                                                                                                                                                                                                                                                                | Management                  | 12,800 1     | .2,717       | -83            | -1%                    | 1.03       | \$35.27                           | 796                                                       |
| Service       9,359 10,414       1,055 +11% 1.10       \$11.50         Healthcare Support       9,205 8,778       -427 -5% 1.47       \$16.06                                                                                                                                                                                                                                                                                                                                                                                                                                                                                                                                                                                                                                                                                                                                                                                                                             |                             | 10,534 1     | 1,303        | 769            | +7%                    | 0.90       | \$22.11                           | 621                                                       |
|                                                                                                                                                                                                                                                                                                                                                                                                                                                                                                                                                                                                                                                                                                                                                                                                                                                                                                                                                                           |                             | 9,359 10     | .0,414       | 1,055          | +11%                   | 1.10       | \$11.50                           | 333                                                       |
| Construction and                                                                                                                                                                                                                                                                                                                                                                                                                                                                                                                                                                                                                                                                                                                                                                                                                                                                                                                                                          | Healthcare Support          | 9,205        | 8,778        | -427           | -5%                    | 1.47       | \$16.06                           | 349                                                       |
| Extraction and 7,484 8,104 620 +8% 0.81 \$22.52                                                                                                                                                                                                                                                                                                                                                                                                                                                                                                                                                                                                                                                                                                                                                                                                                                                                                                                           | Construction and Extraction | 7,484        | 8,104        | 620            | +8%                    | 0.81       | \$22.52                           | 128                                                       |
| Building and Grounds Cleaning and 7,944 7,576 -368 -5% 0.94 \$12.75 Maintenance                                                                                                                                                                                                                                                                                                                                                                                                                                                                                                                                                                                                                                                                                                                                                                                                                                                                                           | Cleaning and                | 7,944        | 7,576        | -368           | -5%                    | 0.94       | \$12.75                           | 173                                                       |
| Installation, Maintenance, and 7,307 7,464 157 +2% 0.86 \$21.18 Repair                                                                                                                                                                                                                                                                                                                                                                                                                                                                                                                                                                                                                                                                                                                                                                                                                                                                                                    | Maintenance, and            | 7,307        | 7,464        | 157            | +2%                    | 0.86       | \$21.18                           | 480                                                       |
| Business and Financial Operations 6,534 7,197 663 +10% 0.63 \$27.04                                                                                                                                                                                                                                                                                                                                                                                                                                                                                                                                                                                                                                                                                                                                                                                                                                                                                                       |                             | 6,534        | 7,197        | 663            | +10%                   | 0.63       | \$27.04                           | 461                                                       |
| Computer and Mathematical 4,760 5,133 373 +8% 0.81 \$38.68                                                                                                                                                                                                                                                                                                                                                                                                                                                                                                                                                                                                                                                                                                                                                                                                                                                                                                                |                             | 4,760        | 5,133        | 373            | +8%                    | 0.81       | \$38.68                           | 544                                                       |
| Community and Social 3,707 4,180 473 +13% 1.15 \$22.44                                                                                                                                                                                                                                                                                                                                                                                                                                                                                                                                                                                                                                                                                                                                                                                                                                                                                                                    |                             | 3,707        | 4,180        | 473            | +13%                   | 1.15       | \$22.44                           | 301                                                       |

| Occupation                                           | 2013<br>Jobs | 2018<br>Jobs | Change in Jobs | %<br>Change<br>in Jobs | 2018<br>LQ | 2017 Median<br>Hourly<br>Earnings | Mar 2018 - Feb 2019<br>Unique Average<br>Monthly Postings |
|------------------------------------------------------|--------------|--------------|----------------|------------------------|------------|-----------------------------------|-----------------------------------------------------------|
| Arts, Design,<br>Entertainment, Sports,<br>and Media | 2,955        | 3,072        | 117            | +4%                    | 0.75       | \$17.39                           | 229                                                       |
| Architecture and<br>Engineering                      | 2,761        | 2,877        | 116            | +4%                    | 0.77       | \$34.38                           | 309                                                       |
| Protective Service                                   | 2,497        | 2,531        | 34             | +1%                    | 0.51       | \$22.44                           | 115                                                       |
| Farming, Fishing, and Forestry                       | 2,029        | 2,228        | 199            | +10%                   | 1.34       | \$12.73                           | 24                                                        |
| Life, Physical, and<br>Social Science                | 1,836        | 1,897        | 61             | +3%                    | 1.04       | \$30.92                           | 185                                                       |
| Legal                                                | 687          | 669          | -18            | -3%                    | 0.37       | \$33.52                           | 25                                                        |
| Military-only                                        | 599          | 619          | 20             | +3%                    | 0.54       | \$18.34                           | 0                                                         |