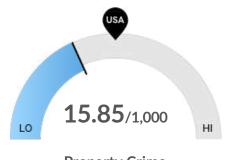

Your area has 1.38 violent crimes per 1,000 people. The national rate is 3.75 per 1,000 people.

**Property Crime** 

Your area has 15.85 property crimes per 1,000 people. The national rate is 24.21 per 1,000 people.