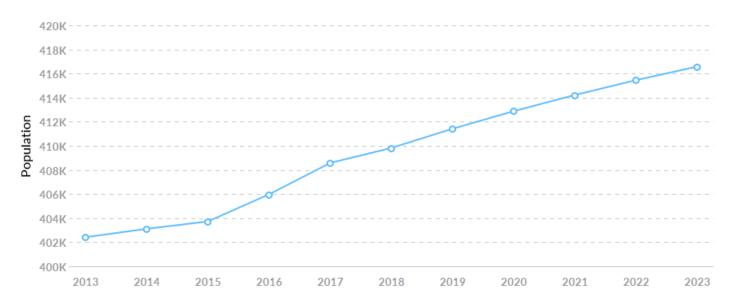

## **Population Trends**

As of 2018 the region's population **increased by 1.8%** since 2013, growing by 7,406. Population is expected to **increase by 1.6%** between 2018 and 2023, adding 6,750.

| Timeframe | Population |
|-----------|------------|
| 2013      | 402,419    |
| 2014      | 403,113    |
| 2015      | 403,726    |
| 2016      | 405,971    |
| 2017      | 408,578    |
| 2018      | 409,825    |
| 2019      | 411,414    |
| 2020      | 412,876    |
| 2021      | 414,218    |
| 2022      | 415,450    |
| 2023      | 416,575    |