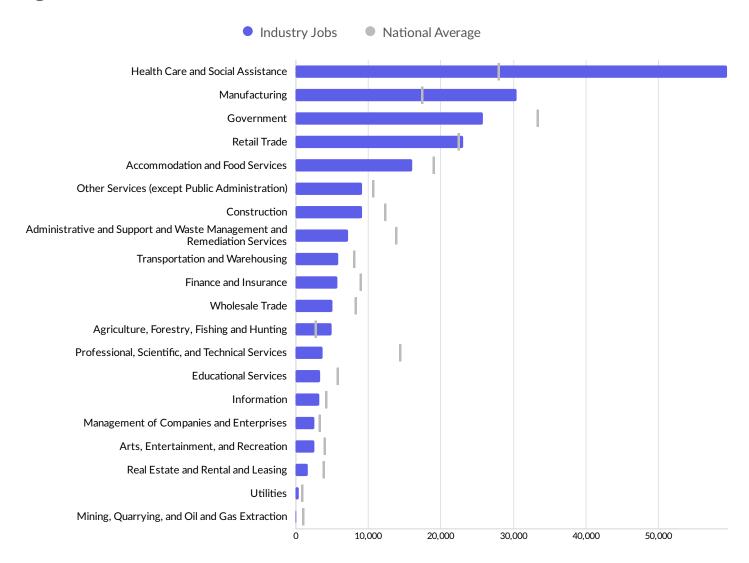

### **Largest Industries**

# Industry Characteristics - Cont.

| Industry                                                                       | 2013<br>Jobs | 2018<br>Jobs | Change in Jobs | %<br>Change<br>in Jobs | 2018<br>LQ | 2018 Earnings<br>Per Worker | 2018 GRP  |
|--------------------------------------------------------------------------------|--------------|--------------|----------------|------------------------|------------|-----------------------------|-----------|
| Health Care and Social Assistance                                              | 55,399       | 59,538       | 4,139          | +7%                    | 2.14       | \$83,729                    | \$5.49B   |
| Manufacturing                                                                  | 30,251       | 30,530       | 279            | +1%                    | 1.76       | \$72,152                    | \$3.61B   |
| Government                                                                     | 25,453       | 25,874       | 421            | +2%                    | 0.78       | \$60,484                    | \$1.73B   |
| Retail Trade                                                                   | 23,427       | 23,185       | -242           | -1%                    | 1.04       | \$31,359                    | \$1.29B   |
| Accommodation and Food<br>Services                                             | 14,987       | 16,077       | 1,090          | +7%                    | 0.85       | \$20,139                    | \$520.42M |
| Other Services (except Public Administration)                                  | 9,112        | 9,176        | 64             | +1%                    | 0.87       | \$25,178                    | \$333.31M |
| Construction                                                                   | 8,158        | 9,131        | 973            | +12%                   | 0.75       | \$56,622                    | \$752.79M |
| Administrative and Support and<br>Waste Management and<br>Remediation Services | 8,943        | 7,210        | -1,733         | -19%                   | 0.52       | \$37,445                    | \$394.96M |
| Transportation and Warehousing                                                 | 5,849        | 5,904        | 55             | +1%                    | 0.75       | \$52,999                    | \$456.31M |
| Finance and Insurance                                                          | 5,928        | 5,758        | -170           | -3%                    | 0.65       | \$82,247                    | \$1.16B   |
| Wholesale Trade                                                                | 5,391        | 5,079        | -312           | -6%                    | 0.62       | \$72,502                    | \$1.10B   |
| Agriculture, Forestry, Fishing and<br>Hunting                                  | 5,468        | 4,939        | -529           | -10%                   | 1.90       | \$33,693                    | \$577.27M |
| Professional, Scientific, and<br>Technical Services                            | 3,801        | 3,769        | -32            | -1%                    | 0.26       | \$56,343                    | \$389.28M |
| Educational Services                                                           | 3,501        | 3,411        | -90            | -3%                    | 0.60       | \$30,570                    | \$128.91M |
| Information                                                                    | 3,180        | 3,308        | 128            | +4%                    | 0.82       | \$61,544                    | \$635.50M |
| Management of Companies and Enterprises                                        | 2,545        | 2,649        | 104            | +4%                    | 0.84       | \$110,947                   | \$326.07M |
| Arts, Entertainment, and<br>Recreation                                         | 2,143        | 2,608        | 465            | +22%                   | 0.68       | \$18,650                    | \$88.89M  |
| Real Estate and Rental and Leasing                                             | 1,675        | 1,672        | -3             | 0%                     | 0.45       | \$36,969                    | \$471.35M |
| Utilities                                                                      | 435          | 465          | 30             | +7%                    | 0.61       | \$113,535                   | \$236.39M |

| Industry                                      | 2013<br>Jobs | 2018<br>Jobs | Change in Jobs | % Change in Jobs | 2018<br>LQ | 2018 Earnings<br>Per Worker | 2018 GRP |
|-----------------------------------------------|--------------|--------------|----------------|------------------|------------|-----------------------------|----------|
| Mining, Quarrying, and Oil and Gas Extraction | 88           | 122          | 34             | +39%             | 0.14       | \$58,281                    | \$80.19M |